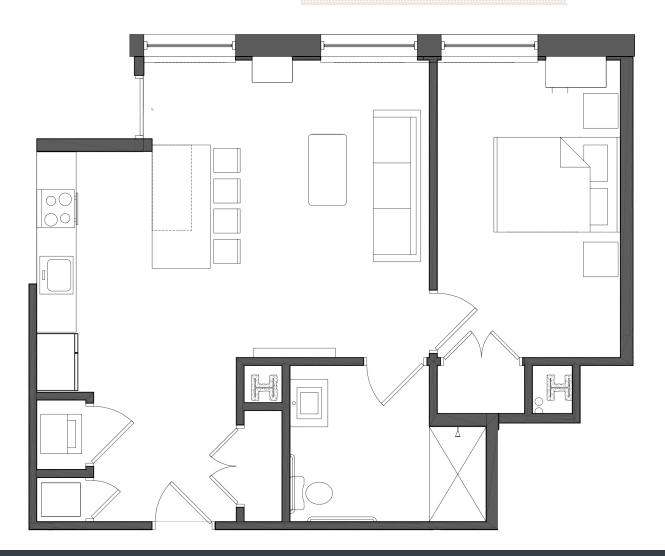

The Bank stands fourteen stories tall overlooking the Market St. Bridge and Public Square, with breathtaking views of the Susquehanna River and Wyoming Valley.

Just steps away from Public Square in the heart of downtown, The Bank is neighbor to multiple thriving retail stores and offices ranging from government to medical industries.

## BUILDING AMENITIES

- · Reserved Parking Space in Secured Garage
- · Secure building access for residents
- · Grand historic granite lobby
- · Secured mail and package room
- · Washer & Dryer Included
- · Individually controlled heat and AC
- · Modern Kitchen including stainless steel appliances
- · Oversized windows
- · Hi Speed Cable and Internet Hookup
- · KIZ Approved

## 912

WEST MARKET STREET

911



670 SQUARE FEET

1 BEDROOM

1 FULL BATHROOM