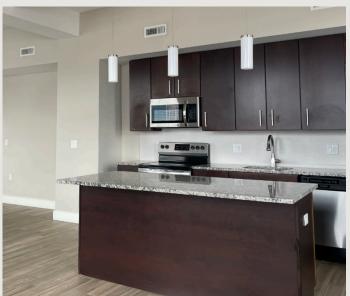

## BUILDING AMENITIES

- · Reserved Parking Space in Secured Garage
- · Secure building access for residents
- · Grand historic granite lobby
- · Secured mail and package room
- · Washer & Dryer Included
- · Individually controlled heat and AC
- · Modern Kitchen including stainless steel appliances
- · Oversized windows
- · Hi Speed Cable and Internet Hookup
- · KIZ Approved

## 912

WEST MARKET STREET

911

670 SQUARE FEET

1 BEDROOM

1 FULL BATHROOM