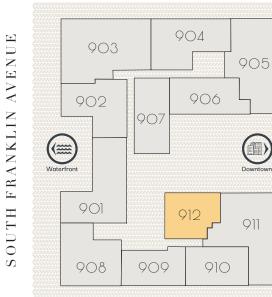

The Bank stands fourteen stories tall overlooking the Market St. Bridge and Public Square, with breathtaking views of the Susquehanna River and Wyoming Valley.

Just steps away from Public Square in the heart of downtown, The Bank is neighbor to multiple thriving retail stores and offices ranging from government to medical industries.

## BUILDING AMENITIES

- · Reserved Parking Space in Secured Garage
- · Secure building access for residents
- · Grand historic granite lobby
- · Secured mail and package room
- · Washer & Dryer Included
- · Individually controlled heat and AC
- · Modern Kitchen including stainless steel appliances
- · Oversized windows
- · Hi Speed Cable and Internet Hookup
- · KIZ Approved

## 912

WEST MARKET STREET

911



670 SQUARE FEET

1 BEDROOM

1 FULL BATHROOM