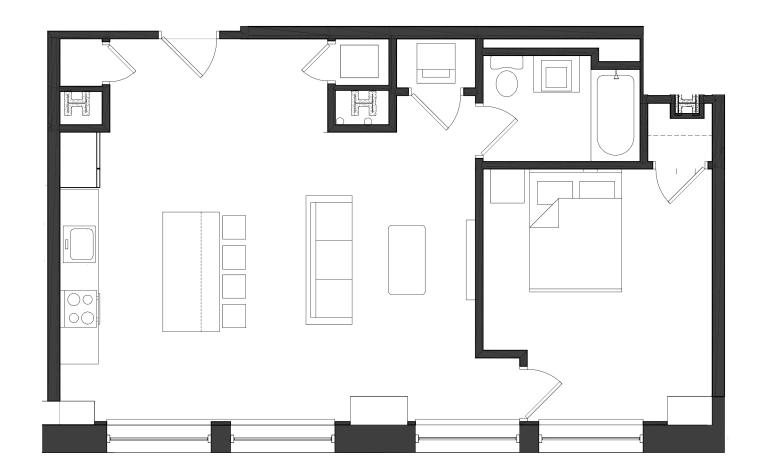

The Bank stands fourteen stories tall overlooking the Market St. Bridge and Public Square, with breathtaking views of the Susquehanna River and Wyoming Valley.

Just steps away from Public Square in the heart of downtown, The Bank is neighbor to multiple thriving retail stores and offices ranging from government to medical industries.

## BUILDING AMENITIES

- · Reserved Parking Space in Secured Garage
- · Secure building access for residents
- · Grand historic granite lobby
- · Secured mail and package room
- · Washer & Dryer Included
- · Individually controlled heat and AC
- · Modern Kitchen including stainless steel appliances
- · Oversized windows
- · Hi Speed Cable and Internet Hookup
- · KIZ Approved



WEST MARKET STREET



725 SQUARE FEET

1 BEDROOM

1 FULL BATHROOM