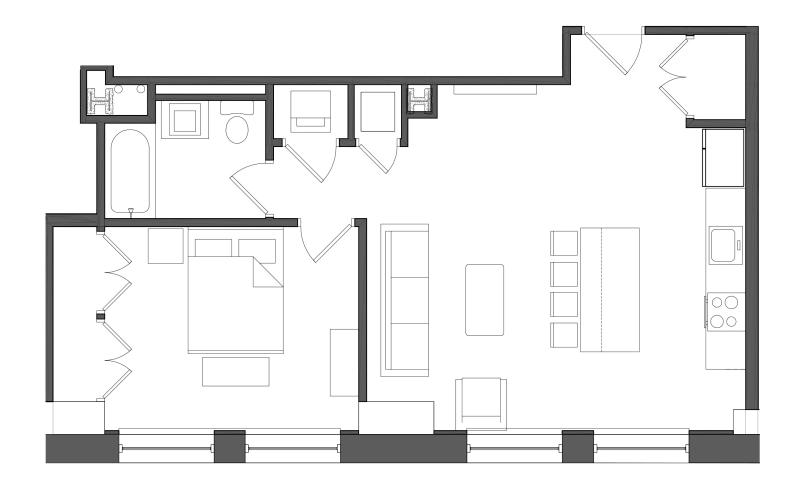

The Bank stands fourteen stories tall overlooking the Market St. Bridge and Public Square, with breathtaking views of the Susquehanna River and Wyoming Valley.

Just steps away from Public Square in the heart of downtown, The Bank is neighbor to multiple thriving retail stores and offices ranging from government to medical industries.

## BUILDING AMENITIES

- · Reserved Parking Space in Secured Garage
- · Secure building access for residents
- · Grand historic granite lobby
- · Secured mail and package room
- · Washer & Dryer Included
- · Individually controlled heat and AC
- · Modern Kitchen including stainless steel appliances
- · Oversized windows
- · Hi Speed Cable and Internet Hookup
- · KIZ Approved



WEST MARKET STREET



660 SQUARE FEET

1 BEDROOM

1 FULL BATHROOM