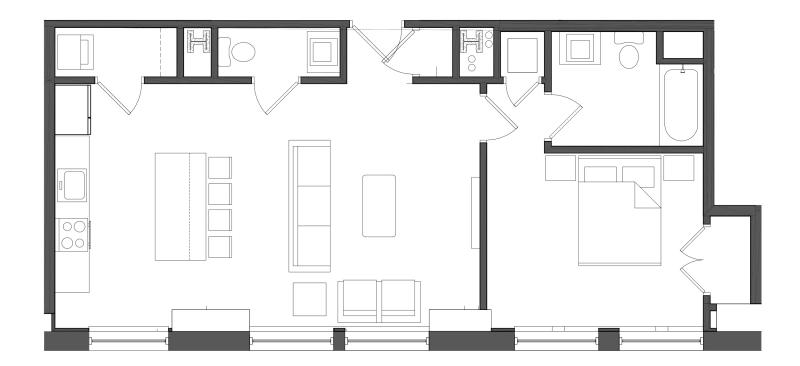

Bank stands fourteen stories tall overlooking the Market St. Bridge and Public Square, with breathtaking views of the Susquehanna River and Wyoming Valley.

Just steps away from Public Square in the heart of downtown, The Bank is neighbor to multiple thriving retail stores and offices ranging from government to medical industries.

## BUILDING AMENITIES

- · Reserved Parking Space in Secured Garage
- · Secure building access for residents
- · Grand historic granite lobby
- · Secured mail and package room
- · Washer & Dryer Included
- · Individually controlled heat and AC
- · Modern Kitchen including stainless steel appliances
- · Oversized windows
- · Hi Speed Cable and Internet Hookup
- · KIZ Approved



WEST MARKET STREET



735 SQUARE FEET

1 BEDROOM

1 FULL BATHROOM

1 POWDER ROOM