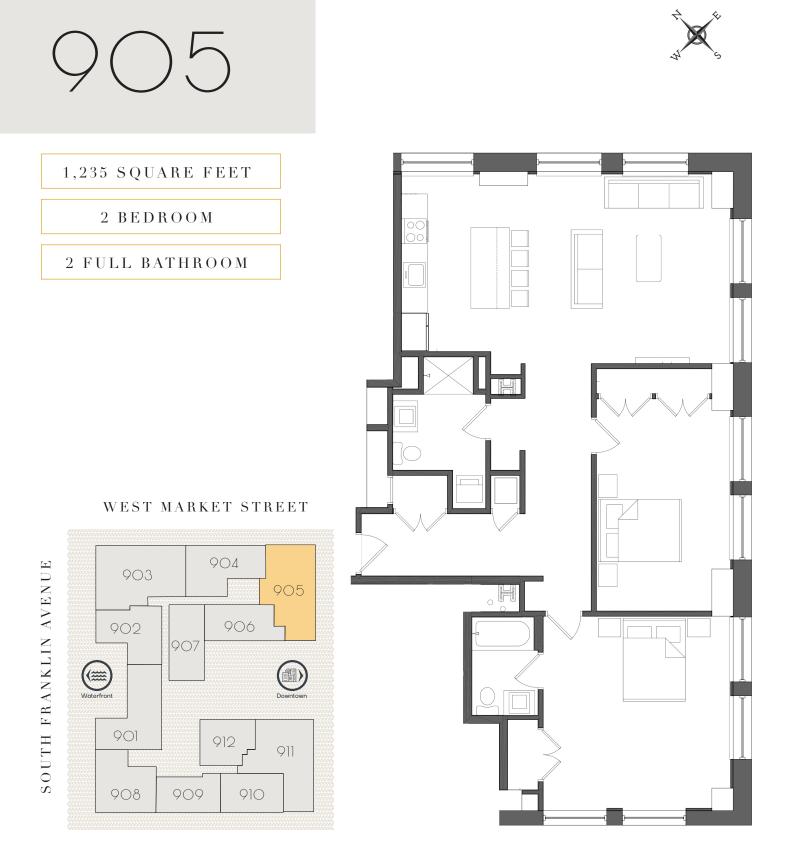

are, with breathtaking views of the Susquehanna River and Wyoming Valley.

Just steps away from Public Square in the heart of downtown, The Bank is neighbor to multiple thriving retail stores and offices ranging from government to medical industries.

## BUILDING AMENITIES

- Reserved Parking Space in Secured Garage
- · Secure building access for residents
- $\cdot$  Grand historic granite lobby
- $\cdot$  Secured mail and package room
- · Washer & Dryer Included
- · Individually controlled heat and AC
- $\cdot$  Modern Kitchen including stainless steel appliances
- $\cdot$  Oversized windows
- $\cdot$  Hi Speed Cable and Internet Hookup
- · KIZ Approved

8 West Market Street | Wilkes-Barre PA 18702 | 570-825-4888

For More Information, call 570-825-4888 or email info@thebankdowntown.com



8 West Market Street | Wilkes-Barre PA 18702 | 570-825-4888



For More Information, call 570-825-4888 or email info@thebankdowntown.com