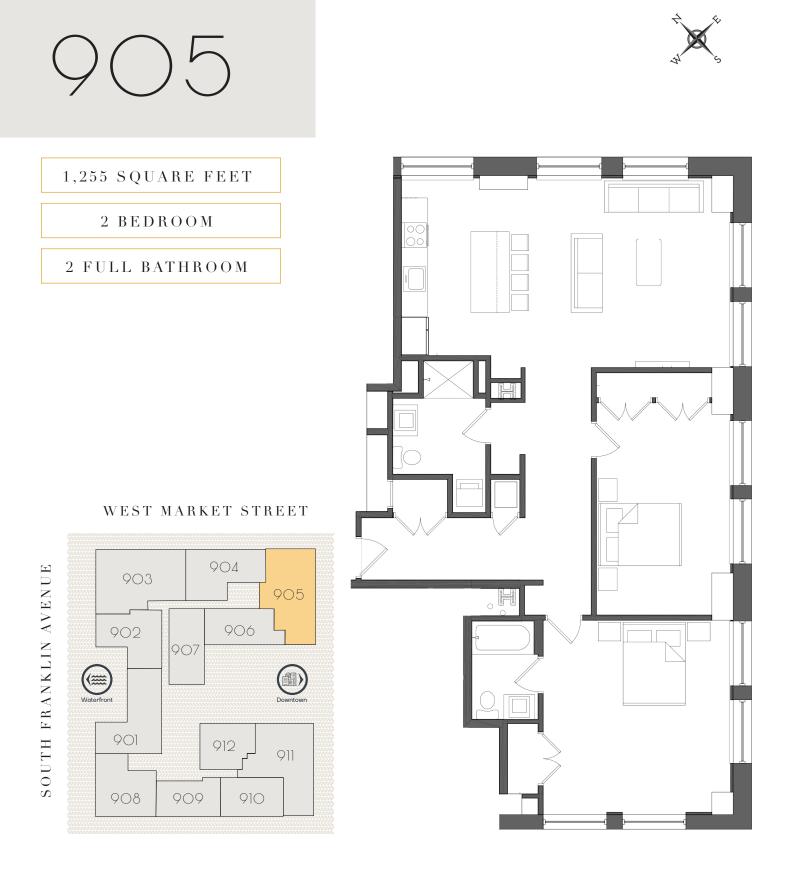

The Bank stands fourteen stories tall overlooking the Market St. Bridge and Public Square, with breathtaking views of the Susquehanna River and Wyoming Valley.

Just steps away from Public Square in the heart of downtown, The Bank is neighbor to multiple thriving retail stores and offices ranging from government to medical industries.