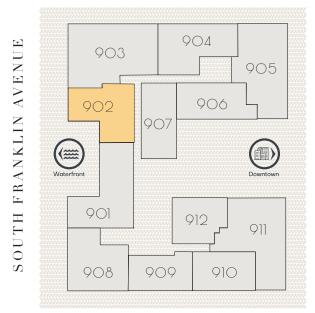

## 902

WEST MARKET STREET

850 SQUARE FEET

1 BEDROOM

1 FULL BATHROOM

1 POWDER ROOM