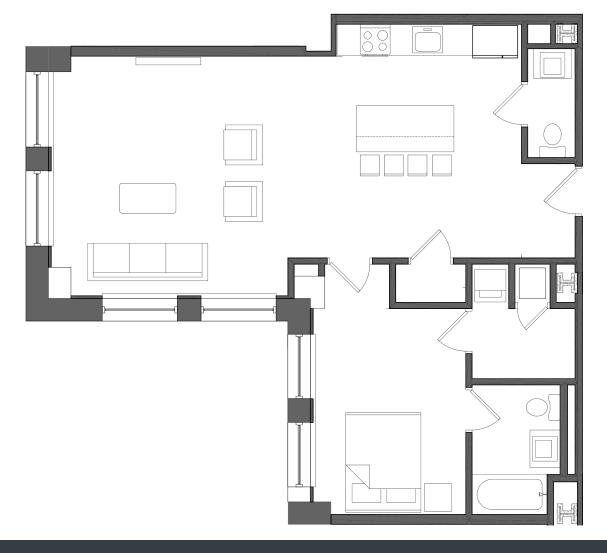

## 902

WEST MARKET STREET

850 SQUARE FEET

1 BEDROOM

1 FULL BATHROOM

1 POWDER ROOM