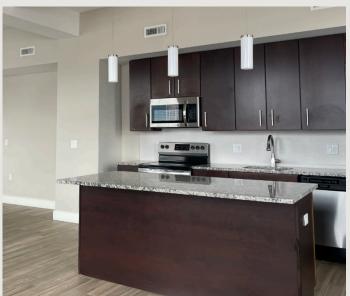

## BUILDING AMENITIES

- · Reserved Parking Space in Secured Garage
- · Secure building access for residents
- · Grand historic granite lobby
- · Secured mail and package room
- · Washer & Dryer Included
- · Individually controlled heat and AC
- · Modern Kitchen including stainless steel appliances
- · Oversized windows
- · Hi Speed Cable and Internet Hookup
- · KIZ Approved

## 902

WEST MARKET STREET

850 SQUARE FEET

1 BEDROOM

1 FULL BATHROOM

1 POWDER ROOM