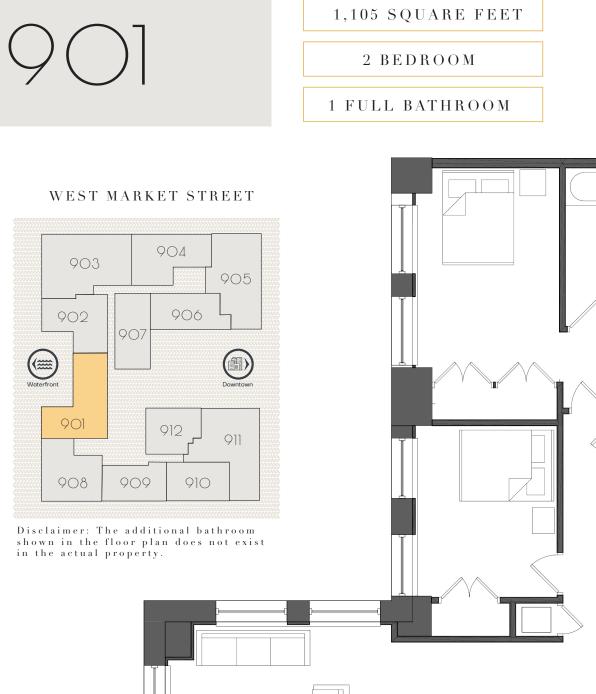

The Bank stands fourteen stories tall overlooking the Market St. Bridge and Public Square, with breathtaking views of the Susquehanna River and Wyoming Valley.

Just steps away from Public Square in the heart of downtown, The Bank is neighbor to multiple thriving retail stores and offices ranging from government to medical industries.