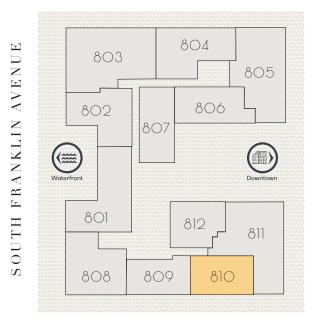

The Bank stands fourteen stories tall overlooking the Market St. Bridge and Public Square, with breathtaking views of the Susquehanna River and Wyoming Valley.

Just steps away from Public Square in the heart of downtown, The Bank is neighbor to multiple thriving retail stores and offices ranging from government to medical industries.

## BUILDING AMENITIES

- · Reserved Parking Space in Secured Garage
- · Secure building access for residents
- · Grand historic granite lobby
- · Secured mail and package room
- · Washer & Dryer Included
- · Individually controlled heat and AC
- · Modern Kitchen including stainless steel appliances
- · Oversized windows
- · Hi Speed Cable and Internet Hookup
- · KIZ Approved

810

WEST MARKET STREET



725 SQUARE FEET

1 BEDROOM

1 FULL BATHROOM