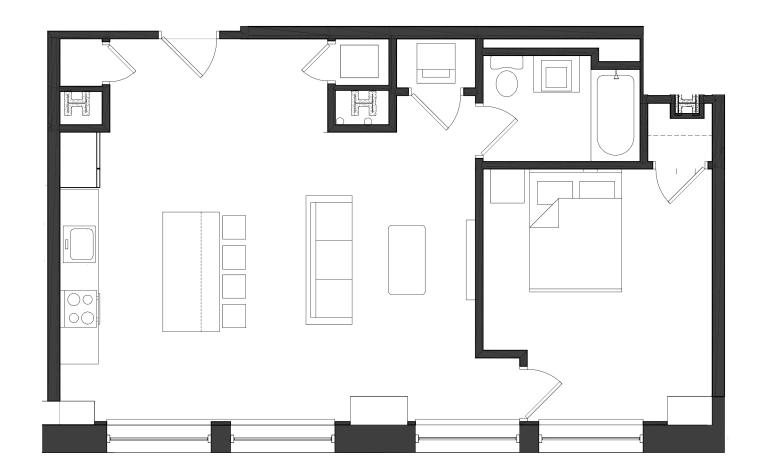

The Bank stands fourteen stories tall overlooking the Market St. Bridge and Public Square, with breathtaking views of the Susquehanna River and Wyoming Valley.

Just steps away from Public Square in the heart of downtown, The Bank is neighbor to multiple thriving retail stores and offices ranging from government to medical industries.

## BUILDING AMENITIES

- · Reserved Parking Space in Secured Garage
- · Secure building access for residents
- · Grand historic granite lobby
- · Secured mail and package room
- · Washer & Dryer Included
- · Individually controlled heat and AC
- · Modern Kitchen including stainless steel appliances
- · Oversized windows
- · Hi Speed Cable and Internet Hookup
- · KIZ Approved

810

WEST MARKET STREET



725 SQUARE FEET

1 BEDROOM

1 FULL BATHROOM