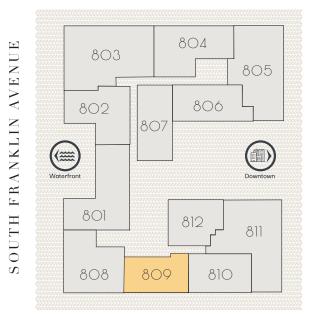

The Bank stands fourteen stories tall overlooking the Market St. Bridge and Public Square, with breathtaking views of the Susquehanna River and Wyoming Valley.

Just steps away from Public Square in the heart of downtown, The Bank is neighbor to multiple thriving retail stores and offices ranging from government to medical industries.

## BUILDING AMENITIES

- · Reserved Parking Space in Secured Garage
- · Secure building access for residents
- · Grand historic granite lobby
- · Secured mail and package room
- · Washer & Dryer Included
- · Individually controlled heat and AC
- · Modern Kitchen including stainless steel appliances
- · Oversized windows
- · Hi Speed Cable and Internet Hookup
- · KIZ Approved



WEST MARKET STREET



660 SQUARE FEET

1 BEDROOM

1 FULL BATHROOM