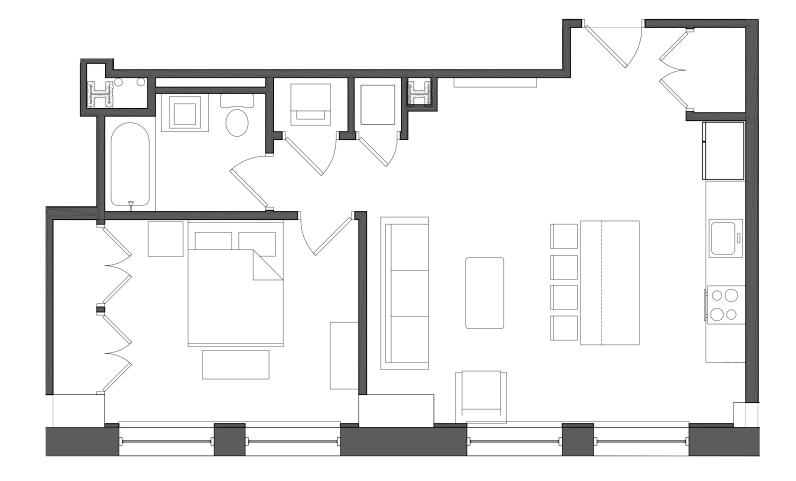

The Bank stands fourteen stories tall overlooking the Market St. Bridge and Public Square, with breathtaking views of the Susquehanna River and Wyoming Valley.

Just steps away from Public Square in the heart of downtown, The Bank is neighbor to multiple thriving retail stores and offices ranging from government to medical industries.

## BUILDING AMENITIES

- · Reserved Parking Space in Secured Garage
- · Secure building access for residents
- · Grand historic granite lobby
- · Secured mail and package room
- · Washer & Dryer Included
- · Individually controlled heat and AC
- · Modern Kitchen including stainless steel appliances
- · Oversized windows
- · Hi Speed Cable and Internet Hookup
- · KIZ Approved



WEST MARKET STREET



660 SQUARE FEET

1 BEDROOM

1 FULL BATHROOM