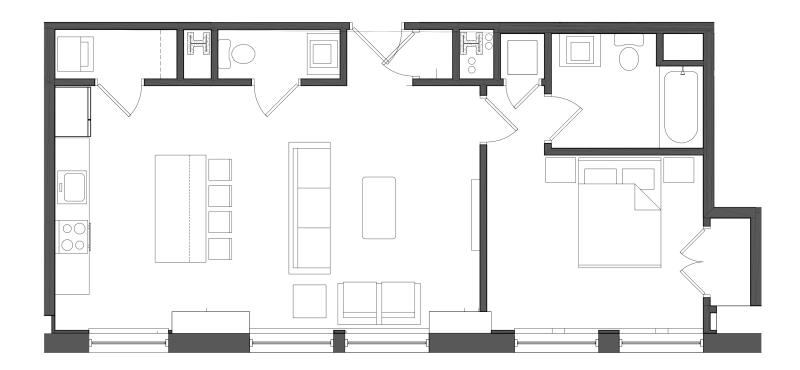

Bank stands fourteen stories tall overlooking the Market St. Bridge and Public Square, with breathtaking views of the Susquehanna River and Wyoming Valley.

Just steps away from Public Square in the heart of downtown, The Bank is neighbor to multiple thriving retail stores and offices ranging from government to medical industries.

## BUILDING AMENITIES

- · Reserved Parking Space in Secured Garage
- · Secure building access for residents
- · Grand historic granite lobby
- · Secured mail and package room
- · Washer & Dryer Included
- · Individually controlled heat and AC
- · Modern Kitchen including stainless steel appliances
- · Oversized windows
- · Hi Speed Cable and Internet Hookup
- · KIZ Approved



WEST MARKET STREET



735 SQUARE FEET

1 BEDROOM

1 FULL BATHROOM

1 POWDER ROOM