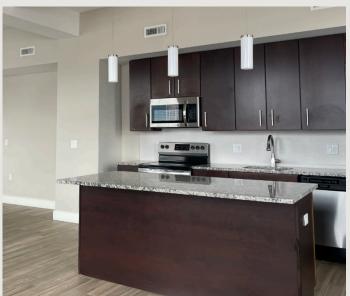

## BUILDING AMENITIES

- · Reserved Parking Space in Secured Garage
- · Secure building access for residents
- · Grand historic granite lobby
- · Secured mail and package room
- · Washer & Dryer Included
- · Individually controlled heat and AC
- · Modern Kitchen including stainless steel appliances
- · Oversized windows
- · Hi Speed Cable and Internet Hookup
- · KIZ Approved

WEST MARKET STREET

735 SQUARE FEET

1 BEDROOM

1 FULL BATHROOM

1 POWDER ROOM