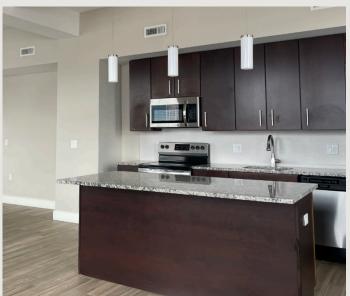

## BUILDING AMENITIES

- · Reserved Parking Space in Secured Garage
- · Secure building access for residents
- · Grand historic granite lobby
- · Secured mail and package room
- · Washer & Dryer Included
- · Individually controlled heat and AC
- · Modern Kitchen including stainless steel appliances
- · Oversized windows
- · Hi Speed Cable and Internet Hookup
- · KIZ Approved

## 712

WEST MARKET STREET

THE STATE OF THE S

670 SQUARE FEET

1 BEDROOM

1 FULL BATHROOM