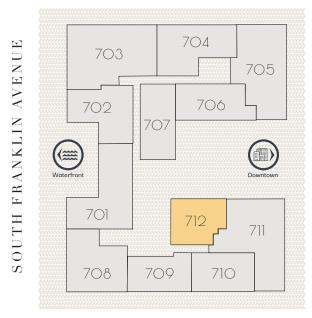

## 712

WEST MARKET STREET

THE STATE OF THE S

670 SQUARE FEET

1 BEDROOM

1 FULL BATHROOM