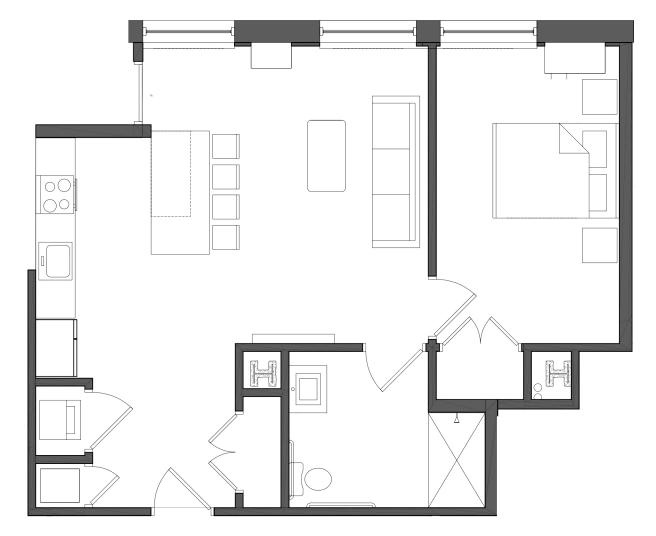

## 712

WEST MARKET STREET

THE STATE OF THE S

670 SQUARE FEET

1 BEDROOM

1 FULL BATHROOM