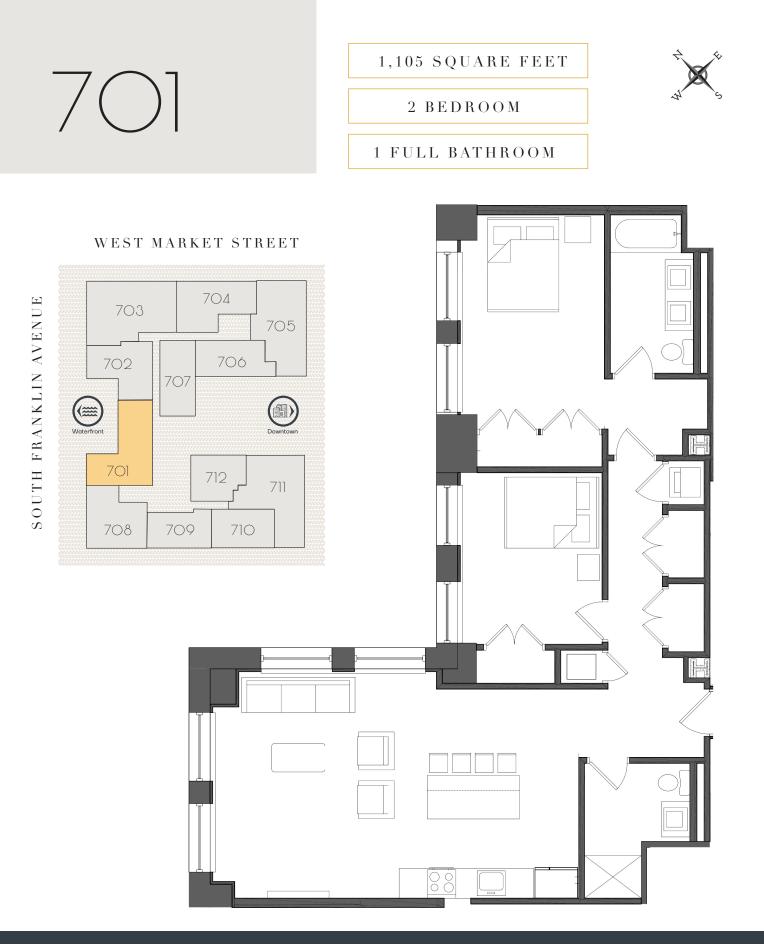

The Bank stands fourteen stories tall overlooking the Market St. Bridge and Public Square, with breathtaking views of the Susquehanna River and Wyoming Valley.

Just steps away from Public Square in the heart of downtown, The Bank is neighbor to multiple thriving retail stores and offices ranging from government to medical industries.