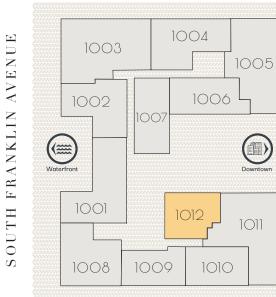

The Bank stands fourteen stories tall overlooking the Market St. Bridge and Public Square, with breathtaking views of the Susquehanna River and Wyoming Valley.

Just steps away from Public Square in the heart of downtown, The Bank is neighbor to multiple thriving retail stores and offices ranging from government to medical industries.

## BUILDING AMENITIES

- · Reserved Parking Space in Secured Garage
- · Secure building access for residents
- · Grand historic granite lobby
- · Secured mail and package room
- · Washer & Dryer Included
- · Individually controlled heat and AC
- · Modern Kitchen including stainless steel appliances
- · Oversized windows
- · Hi Speed Cable and Internet Hookup
- · KIZ Approved

## 1012

WEST MARKET STREET



670 SQUARE FEET

1 BEDROOM

1 FULL BATHROOM