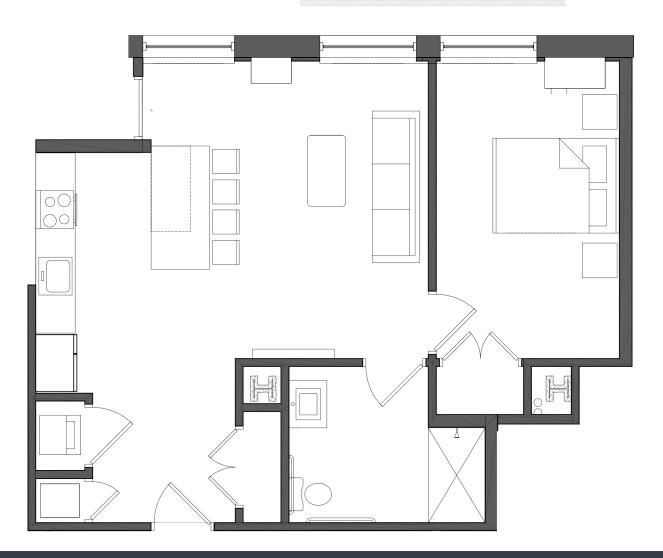

The Bank stands fourteen stories tall overlooking the Market St. Bridge and Public Square, with breathtaking views of the Susquehanna River and Wyoming Valley.

Just steps away from Public Square in the heart of downtown, The Bank is neighbor to multiple thriving retail stores and offices ranging from government to medical industries.

## BUILDING AMENITIES

- · Reserved Parking Space in Secured Garage
- · Secure building access for residents
- · Grand historic granite lobby
- · Secured mail and package room
- · Washer & Dryer Included
- · Individually controlled heat and AC
- · Modern Kitchen including stainless steel appliances
- · Oversized windows
- · Hi Speed Cable and Internet Hookup
- · KIZ Approved

## 1012

WEST MARKET STREET



670 SQUARE FEET

1 BEDROOM

1 FULL BATHROOM