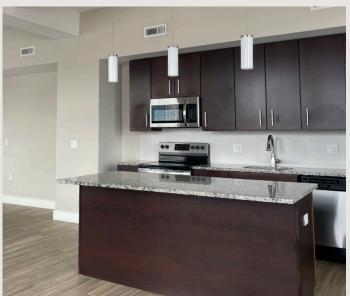

## BUILDING AMENITIES

- · Reserved Parking Space in Secured Garage
- · Secure building access for residents
- · Grand historic granite lobby
- · Secured mail and package room
- · Washer & Dryer Included
- · Individually controlled heat and AC
- · Modern Kitchen including stainless steel appliances
- · Oversized windows
- · Hi Speed Cable and Internet Hookup
- · KIZ Approved

## 1012

WEST MARKET STREET

670 SQUARE FEET

1 BEDROOM

1 FULL BATHROOM