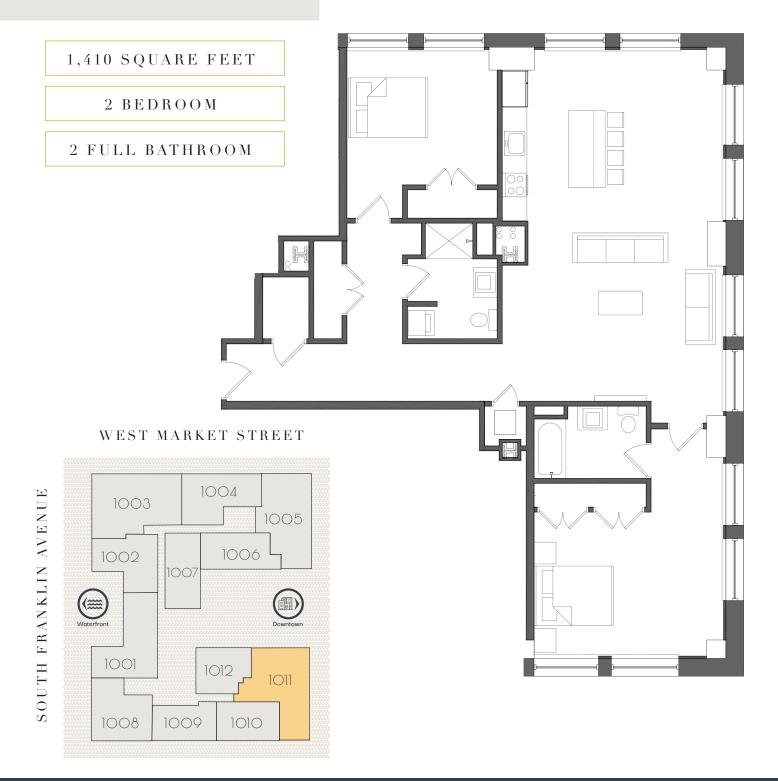

The Bank stands fourteen stories tall overlooking the Market St. Bridge and Public Square, with breathtaking views of the Susquehanna River and Wyoming Valley.

Just steps away from Public Square in the heart of downtown, The Bank is neighbor to multiple thriving retail stores and offices ranging from government to medical industries.

## BUILDING AMENITIES

- · Reserved Parking Space in Secured Garage
- · Secure building access for residents
- · Grand historic granite lobby
- · Secured mail and package room
- · Washer & Dryer Included
- · Individually controlled heat and AC
- · Modern Kitchen including stainless steel appliances
- · Oversized windows
- · Hi Speed Cable and Internet Hookup
- · KIZ Approved

##