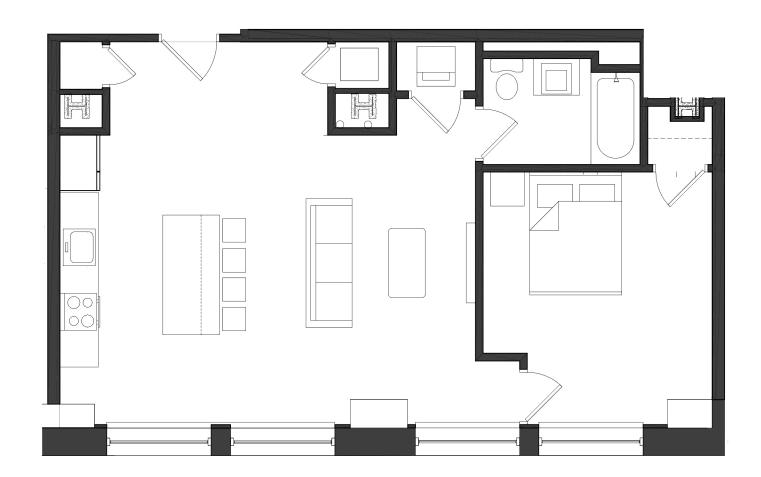

The Bank stands fourteen stories tall overlooking the Market St. Bridge and Public Square, with breathtaking views of the Susquehanna River and Wyoming Valley.

Just steps away from Public Square in the heart of downtown, The Bank is neighbor to multiple thriving retail stores and offices ranging from government to medical industries.

## BUILDING AMENITIES

- · Reserved Parking Space in Secured Garage
- · Secure building access for residents
- · Grand historic granite lobby
- · Secured mail and package room
- · Washer & Dryer Included
- · Individually controlled heat and AC
- · Modern Kitchen including stainless steel appliances
- · Oversized windows
- · Hi Speed Cable and Internet Hookup
- · KIZ Approved

## 1010

WEST MARKET STREET



725 SQUARE FEET

1 BEDROOM

1 FULL BATHROOM