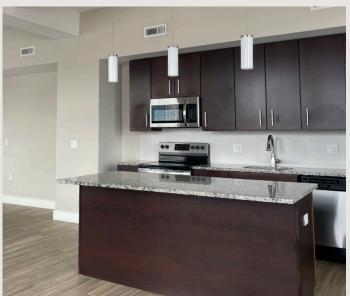

## BUILDING AMENITIES

- · Reserved Parking Space in Secured Garage
- · Secure building access for residents
- · Grand historic granite lobby
- · Secured mail and package room
- · Washer & Dryer Included
- · Individually controlled heat and AC
- · Modern Kitchen including stainless steel appliances
- · Oversized windows
- · Hi Speed Cable and Internet Hookup
- · KIZ Approved

## 1010

WEST MARKET STREET

725 SQUARE FEET

1 BEDROOM

1 FULL BATHROOM