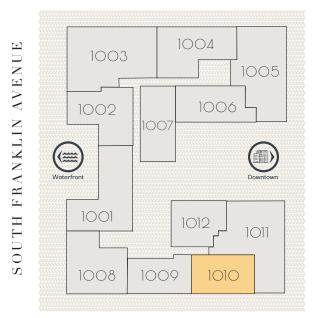

The Bank stands fourteen stories tall overlooking the Market St. Bridge and Public Square, with breathtaking views of the Susquehanna River and Wyoming Valley.

Just steps away from Public Square in the heart of downtown, The Bank is neighbor to multiple thriving retail stores and offices ranging from government to medical industries.

## BUILDING AMENITIES

- · Reserved Parking Space in Secured Garage
- · Secure building access for residents
- · Grand historic granite lobby
- · Secured mail and package room
- · Washer & Dryer Included
- · Individually controlled heat and AC
- · Modern Kitchen including stainless steel appliances
- · Oversized windows
- · Hi Speed Cable and Internet Hookup
- · KIZ Approved

## 1010

WEST MARKET STREET



725 SQUARE FEET

1 BEDROOM

1 FULL BATHROOM