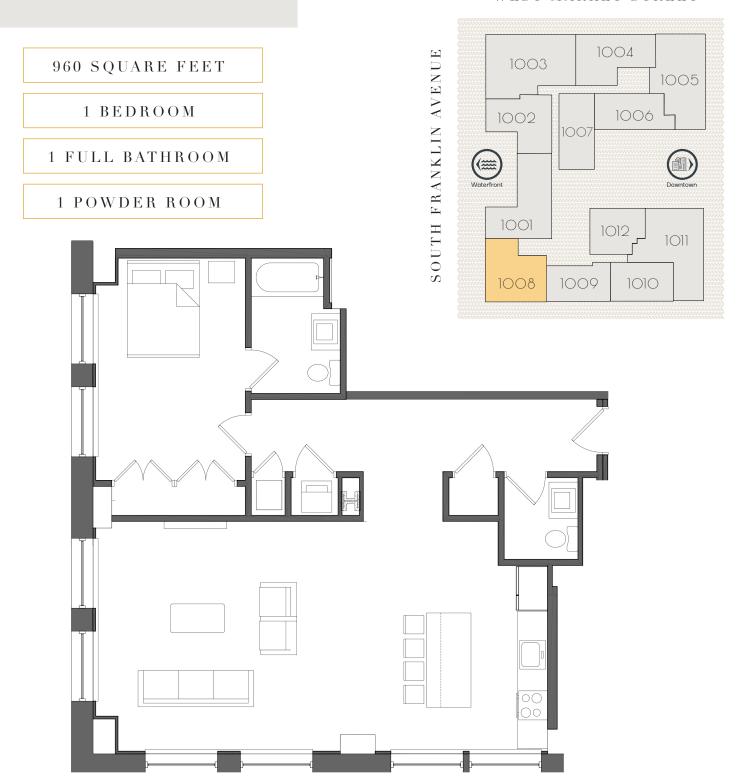

The Bank stands fourteen stories tall overlooking the Market St. Bridge and Public Square, with breathtaking views of the Susquehanna River and Wyoming Valley.

Just steps away from Public Square in the heart of downtown, The Bank is neighbor to multiple thriving retail stores and offices ranging from government to medical industries.

## BUILDING AMENITIES

- · Reserved Parking Space in Secured Garage
- · Secure building access for residents
- · Grand historic granite lobby
- · Secured mail and package room
- · Washer & Dryer Included
- · Individually controlled heat and AC
- · Modern Kitchen including stainless steel appliances
- · Oversized windows
- · Hi Speed Cable and Internet Hookup
- · KIZ Approved

## 1008



## WEST MARKET STREET