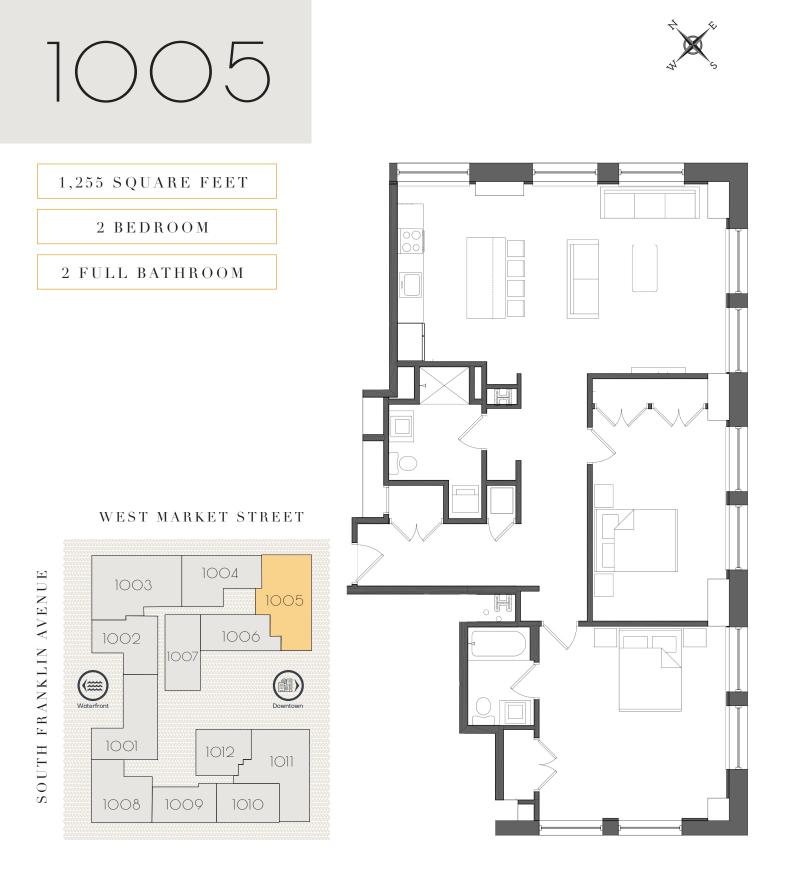

The Bank stands fourteen stories tall overlooking the Market St. Bridge and Public Square, with breathtaking views of the Susquehanna River and Wyoming Valley.

Just steps away from Public Square in the heart of downtown, The Bank is neighbor to multiple thriving retail stores and offices ranging from government to medical industries.