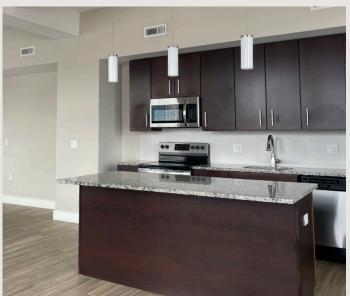

## BUILDING AMENITIES

- · Reserved Parking Space in Secured Garage
- · Secure building access for residents
- · Grand historic granite lobby
- · Secured mail and package room
- · Washer & Dryer Included
- · Individually controlled heat and AC
- · Modern Kitchen including stainless steel appliances
- · Oversized windows
- · Hi Speed Cable and Internet Hookup
- · KIZ Approved

## 1003

WEST MARKET STREET

1,500 SQUARE FEET

2 BEDROOM

2 FULL BATHROOM