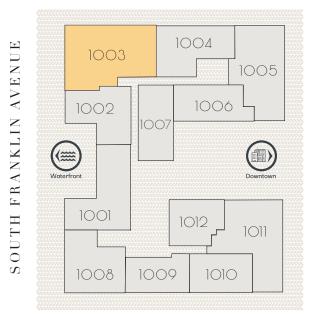

The Bank stands fourteen stories tall overlooking the Market St. Bridge and Public Square, with breathtaking views of the Susquehanna River and Wyoming Valley.

Just steps away from Public Square in the heart of downtown, The Bank is neighbor to multiple thriving retail stores and offices ranging from government to medical industries.

## BUILDING AMENITIES

- · Reserved Parking Space in Secured Garage
- · Secure building access for residents
- · Grand historic granite lobby
- · Secured mail and package room
- · Washer & Dryer Included
- · Individually controlled heat and AC
- · Modern Kitchen including stainless steel appliances
- · Oversized windows
- · Hi Speed Cable and Internet Hookup
- · KIZ Approved

## 1003

WEST MARKET STREET



1,500 SQUARE FEET

2 BEDROOM

2 FULL BATHROOM