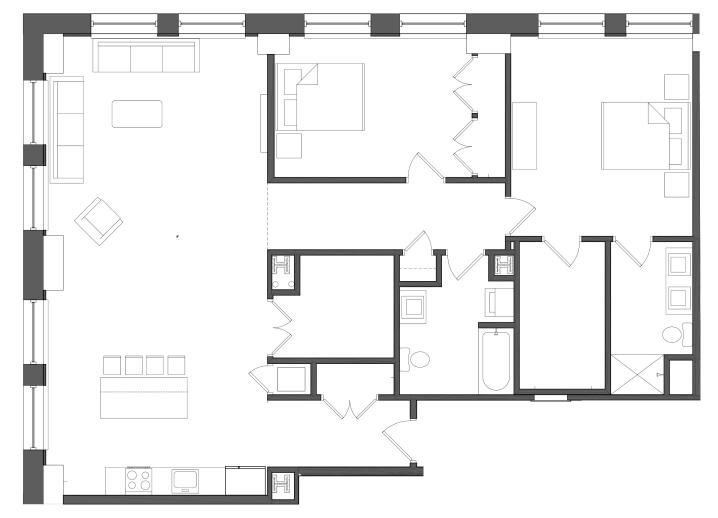

The Bank stands fourteen stories tall overlooking the Market St. Bridge and Public Square, with breathtaking views of the Susquehanna River and Wyoming Valley.

Just steps away from Public Square in the heart of downtown, The Bank is neighbor to multiple thriving retail stores and offices ranging from government to medical industries.

## BUILDING AMENITIES

- · Reserved Parking Space in Secured Garage
- · Secure building access for residents
- · Grand historic granite lobby
- · Secured mail and package room
- · Washer & Dryer Included
- · Individually controlled heat and AC
- · Modern Kitchen including stainless steel appliances
- · Oversized windows
- · Hi Speed Cable and Internet Hookup
- · KIZ Approved

## 1003

WEST MARKET STREET



1,500 SQUARE FEET

2 BEDROOM

2 FULL BATHROOM