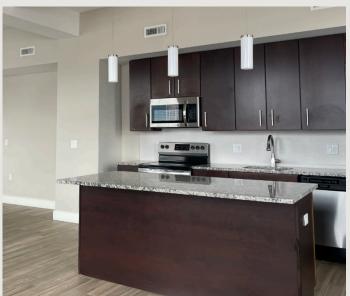

## BUILDING AMENITIES

- · Reserved Parking Space in Secured Garage
- · Secure building access for residents
- · Grand historic granite lobby
- · Secured mail and package room
- · Washer & Dryer Included
- · Individually controlled heat and AC
- · Modern Kitchen including stainless steel appliances
- · Oversized windows
- · Hi Speed Cable and Internet Hookup
- · KIZ Approved

WEST MARKET STREET

725 SQUARE FEET

1 BEDROOM

1 FULL BATHROOM