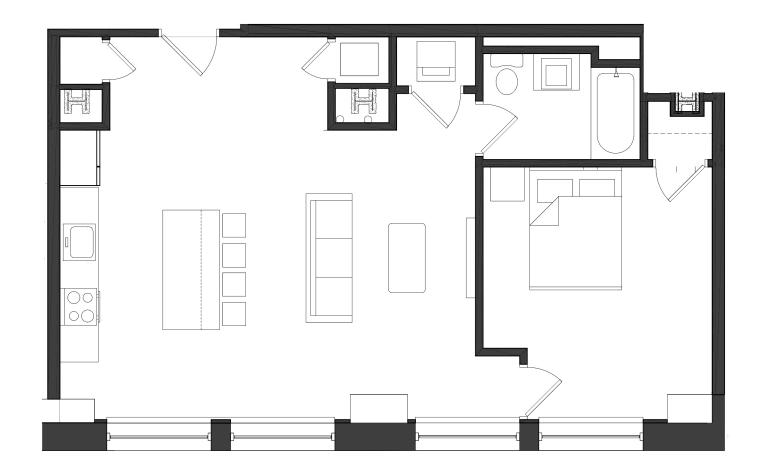

The Bank stands fourteen stories tall overlooking the Market St. Bridge and Public Square, with breathtaking views of the Susquehanna River and Wyoming Valley.

Just steps away from Public Square in the heart of downtown, The Bank is neighbor to multiple thriving retail stores and offices ranging from government to medical industries.

## BUILDING AMENITIES

- · Reserved Parking Space in Secured Garage
- · Secure building access for residents
- · Grand historic granite lobby
- · Secured mail and package room
- · Washer & Dryer Included
- · Individually controlled heat and AC
- · Modern Kitchen including stainless steel appliances
- · Oversized windows
- · Hi Speed Cable and Internet Hookup
- · KIZ Approved



WEST MARKET STREET



725 SQUARE FEET

1 BEDROOM

1 FULL BATHROOM