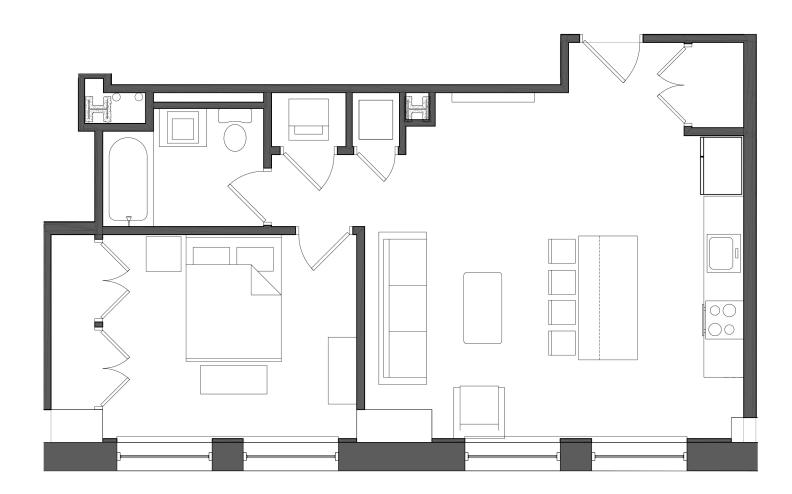

The Bank stands fourteen stories tall overlooking the Market St. Bridge and Public Square, with breathtaking views of the Susquehanna River and Wyoming Valley.

Just steps away from Public Square in the heart of downtown, The Bank is neighbor to multiple thriving retail stores and offices ranging from government to medical industries.

## BUILDING AMENITIES

- · Reserved Parking Space in Secured Garage
- · Secure building access for residents
- · Grand historic granite lobby
- · Secured mail and package room
- · Washer & Dryer Included
- · Individually controlled heat and AC
- · Modern Kitchen including stainless steel appliances
- · Oversized windows
- · Hi Speed Cable and Internet Hookup
- · KIZ Approved



WEST MARKET STREET



660 SQUARE FEET

1 BEDROOM

1 FULL BATHROOM