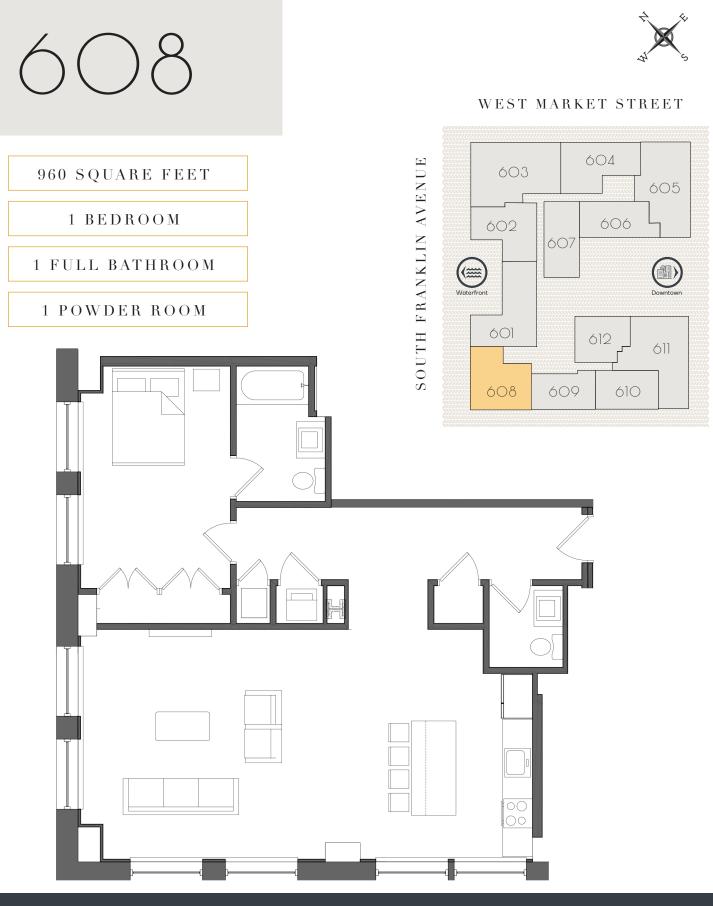

are, with breathtaking views of the Susquehanna River and Wyoming Valley.

Just steps away from Public Square in the heart of downtown, The Bank is neighbor to multiple thriving retail stores and offices ranging from government to medical industries.

## BUILDING AMENITIES

- Reserved Parking Space in Secured Garage
- · Secure building access for residents
- $\cdot$  Grand historic granite lobby
- $\cdot$  Secured mail and package room
- · Washer & Dryer Included
- · Individually controlled heat and AC
- $\cdot$  Modern Kitchen including stainless steel appliances
- $\cdot$  Oversized windows
- $\cdot$  Hi Speed Cable and Internet Hookup
- · KIZ Approved

8 West Market Street | Wilkes-Barre PA 18702 | 570-825-4888

For More Information, call 570-825-4888 or email info@thebankdowntown.com



8 West Market Street | Wilkes-Barre PA 18702 | 570-825-4888 For More Information, call 570-825-4888 or email info@thebankdowntown.com