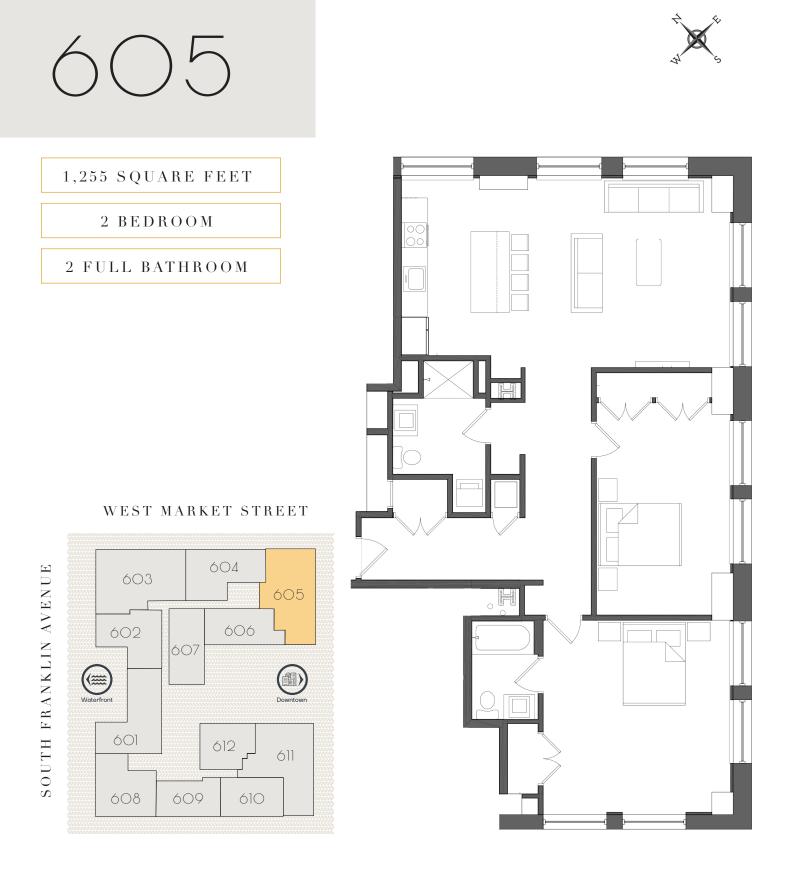

The Bank stands fourteen stories tall overlooking the Market St. Bridge and Public Square, with breathtaking views of the Susquehanna River and Wyoming Valley.

Just steps away from Public Square in the heart of downtown, The Bank is neighbor to multiple thriving retail stores and offices ranging from government to medical industries.