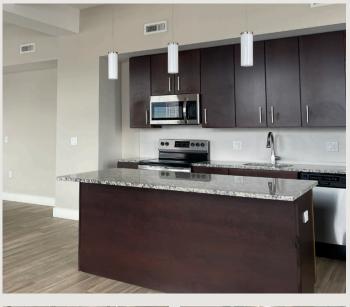

## BUILDING AMENITIES

- Reserved Parking Space in Secured Garage
- · Secure building access for residents
- $\cdot$  Grand historic granite lobby
- · Secured mail and package room
- · Washer & Dryer Included
- · Individually controlled heat and AC
- $\cdot$  Modern Kitchen including stainless steel appliances
- $\cdot$  Oversized windows
- $\cdot$  Hi Speed Cable and Internet Hookup
- · KIZ Approved