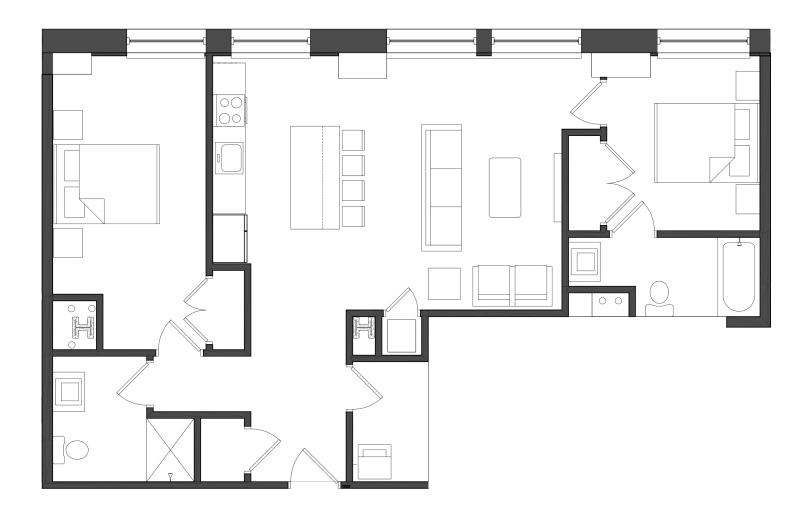

WEST MARKET STREET

975 SQUARE FEET

2 BEDROOM

2 FULL BATHROOM

SOUTH FRANKLIN AVENUE 