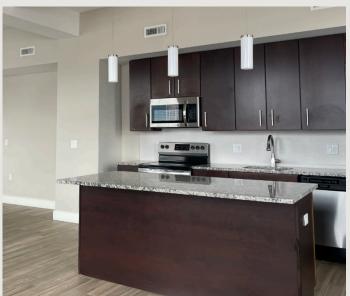

## BUILDING AMENITIES

- · Reserved Parking Space in Secured Garage
- · Secure building access for residents
- · Grand historic granite lobby
- · Secured mail and package room
- · Washer & Dryer Included
- · Individually controlled heat and AC
- · Modern Kitchen including stainless steel appliances
- · Oversized windows
- · Hi Speed Cable and Internet Hookup
- · KIZ Approved

WEST MARKET STREET

975 SQUARE FEET

2 BEDROOM

2 FULL BATHROOM

SOUTH FRANKLIN AVENUE 