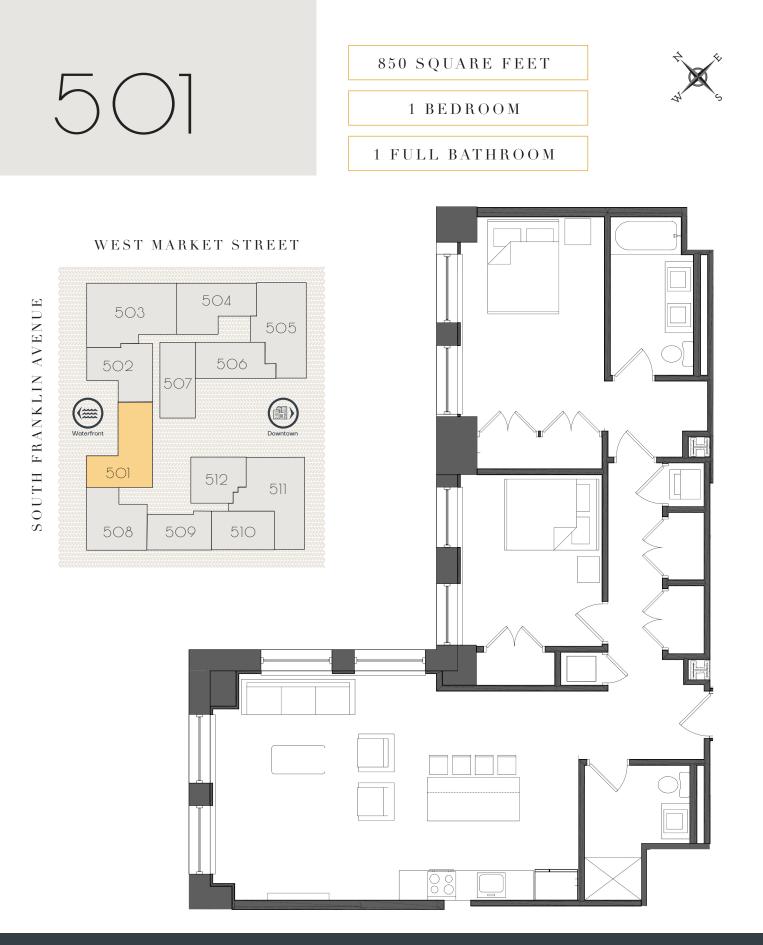

are, with breathtaking views of the Susquehanna River and Wyoming Valley.

Just steps away from Public Square in the heart of downtown, The Bank is neighbor to multiple thriving retail stores and offices ranging from government to medical industries.

## BUILDING AMENITIES

- Reserved Parking Space in Secured Garage
- · Secure building access for residents
- $\cdot$  Grand historic granite lobby
- $\cdot$  Secured mail and package room
- · Washer & Dryer Included
- · Individually controlled heat and AC
- $\cdot$  Modern Kitchen including stainless steel appliances
- $\cdot$  Oversized windows
- $\cdot$  Hi Speed Cable and Internet Hookup
- · KIZ Approved

8 West Market Street | Wilkes-Barre PA 18702 | 570-825-4888

For More Information, call 570-825-4888 or email info@thebankdowntown.com



8 West Market Street | Wilkes-Barre PA 18702 | 570-825-4888 For More Information, call 570-825-4888 or email info@thebankdowntown.com