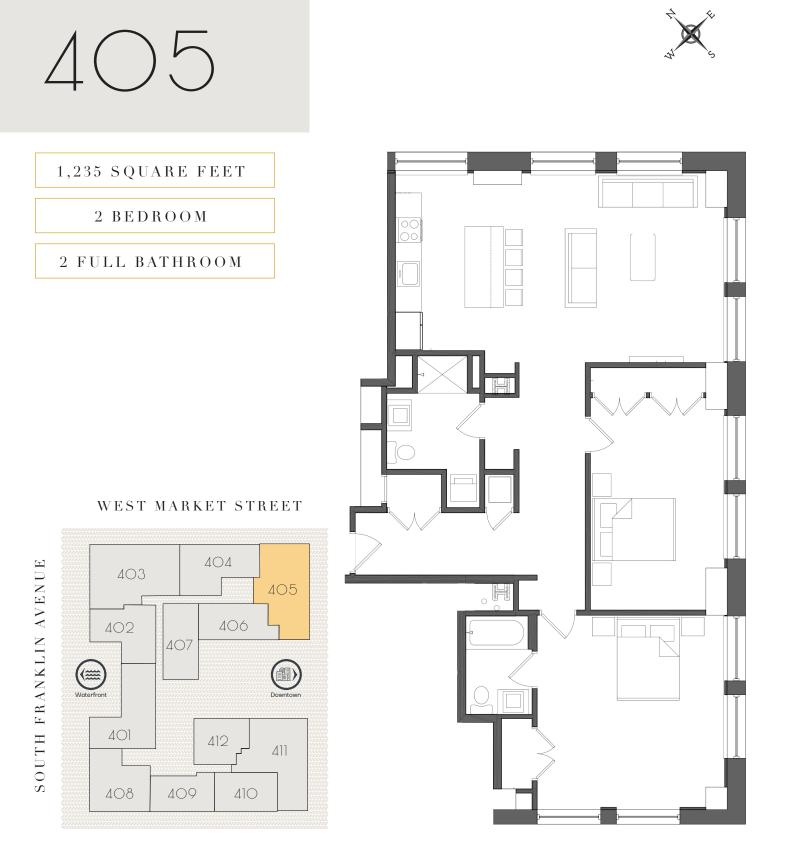

are, with breathtaking views of the Susquehanna River and Wyoming Valley.

Just steps away from Public Square in the heart of downtown, The Bank is neighbor to multiple thriving retail stores and offices ranging from government to medical industries.

## BUILDING AMENITIES

- Reserved Parking Space in Secured Garage
- · Secure building access for residents
- $\cdot$  Grand historic granite lobby
- $\cdot$  Secured mail and package room
- · Washer & Dryer Included
- · Individually controlled heat and AC
- $\cdot$  Modern Kitchen including stainless steel appliances
- $\cdot$  Oversized windows
- $\cdot$  Hi Speed Cable and Internet Hookup
- · KIZ Approved

8 West Market Street | Wilkes-Barre PA 18702 | 570-825-4888

For More Information, call 570-825-4888 or email info@thebankdowntown.com



8 West Market Street | Wilkes-Barre PA 18702 | 570-825-4888 For More Information, call 570-825-4888 or email info@thebankdowntown.com