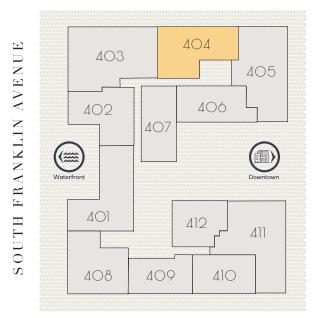

The Bank stands fourteen stories tall overlooking the Market St. Bridge and Public Square, with breathtaking views of the Susquehanna River and Wyoming Valley.

Just steps away from Public Square in the heart of downtown, The Bank is neighbor to multiple thriving retail stores and offices ranging from government to medical industries.

## BUILDING AMENITIES

- · Reserved Parking Space in Secured Garage
- · Secure building access for residents
- · Grand historic granite lobby
- · Secured mail and package room
- · Washer & Dryer Included
- · Individually controlled heat and AC
- · Modern Kitchen including stainless steel appliances
- · Oversized windows
- · Hi Speed Cable and Internet Hookup
- · KIZ Approved

404

WEST MARKET STREET



975 SQUARE FEET

2 BEDROOM

2 FULL BATHROOM