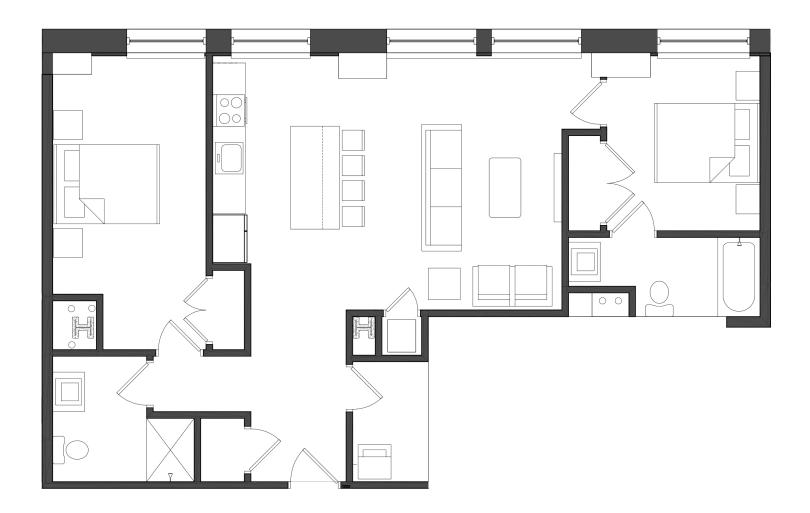

The Bank stands fourteen stories tall overlooking the Market St. Bridge and Public Square, with breathtaking views of the Susquehanna River and Wyoming Valley.

Just steps away from Public Square in the heart of downtown, The Bank is neighbor to multiple thriving retail stores and offices ranging from government to medical industries.

## BUILDING AMENITIES

- · Reserved Parking Space in Secured Garage
- · Secure building access for residents
- · Grand historic granite lobby
- · Secured mail and package room
- · Washer & Dryer Included
- · Individually controlled heat and AC
- · Modern Kitchen including stainless steel appliances
- · Oversized windows
- · Hi Speed Cable and Internet Hookup
- · KIZ Approved

404

WEST MARKET STREET



975 SQUARE FEET

2 BEDROOM

2 FULL BATHROOM