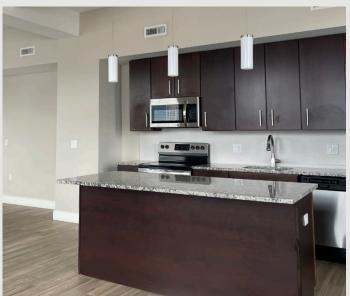

## BUILDING AMENITIES

- · Reserved Parking Space in Secured Garage
- · Secure building access for residents
- · Grand historic granite lobby
- · Secured mail and package room
- · Washer & Dryer Included
- · Individually controlled heat and AC
- · Modern Kitchen including stainless steel appliances
- · Oversized windows
- · Hi Speed Cable and Internet Hookup
- · KIZ Approved