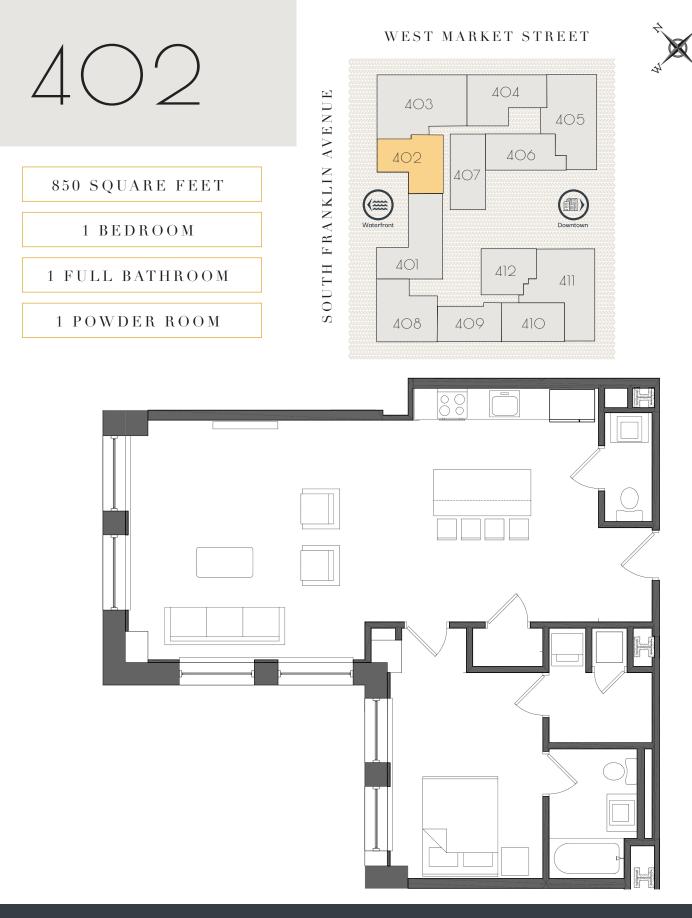

The Bank stands fourteen stories tall overlooking the Market St. Bridge and Public Square, with breathtaking views of the Susquehanna River and Wyoming Valley.

Just steps away from Public Square in the heart of downtown, The Bank is neighbor to multiple thriving retail stores and offices ranging from government to medical industries.