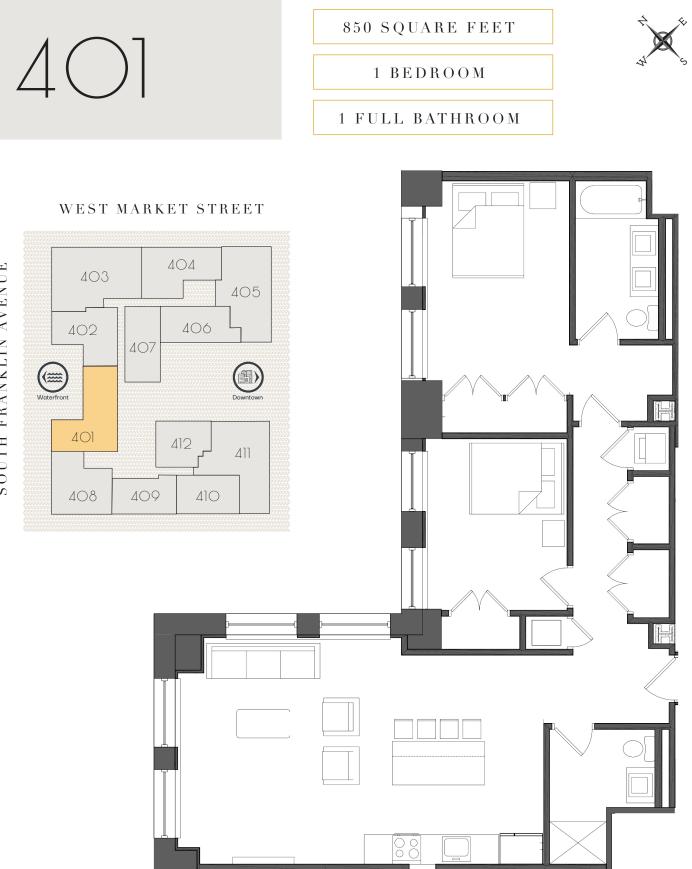

are, with breathtaking views of the Susquehanna River and Wyoming Valley.

Just steps away from Public Square in the heart of downtown, The Bank is neighbor to multiple thriving retail stores and offices ranging from government to medical industries.

## BUILDING AMENITIES

- Reserved Parking Space in Secured Garage
- · Secure building access for residents
- $\cdot$  Grand historic granite lobby
- $\cdot$  Secured mail and package room
- · Washer & Dryer Included
- · Individually controlled heat and AC
- $\cdot$  Modern Kitchen including stainless steel appliances
- $\cdot$  Oversized windows
- $\cdot$  Hi Speed Cable and Internet Hookup
- · KIZ Approved

8 West Market Street | Wilkes-Barre PA 18702 | 570-825-4888

For More Information, call 570-825-4888 or email info@thebankdowntown.com



8 West Market Street | Wilkes-Barre PA 18702 | 570-825-4888 For More Information, call 570-825-4888 or email info@thebankdowntown.com



SOUTH FRANKLIN AVENUE