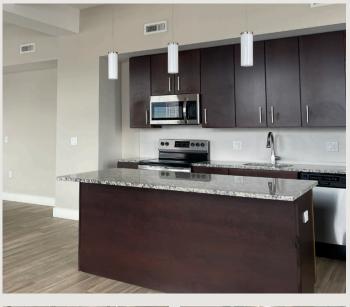

## BUILDING AMENITIES

- Reserved Parking Space in Secured Garage
- · Secure building access for residents
- $\cdot$  Grand historic granite lobby
- $\cdot$  Secured mail and package room
- · Washer & Dryer Included
- · Individually controlled heat and AC
- $\cdot$  Modern Kitchen including stainless steel appliances
- $\cdot$  Oversized windows
- $\cdot$  Hi Speed Cable and Internet Hookup
- · KIZ Approved