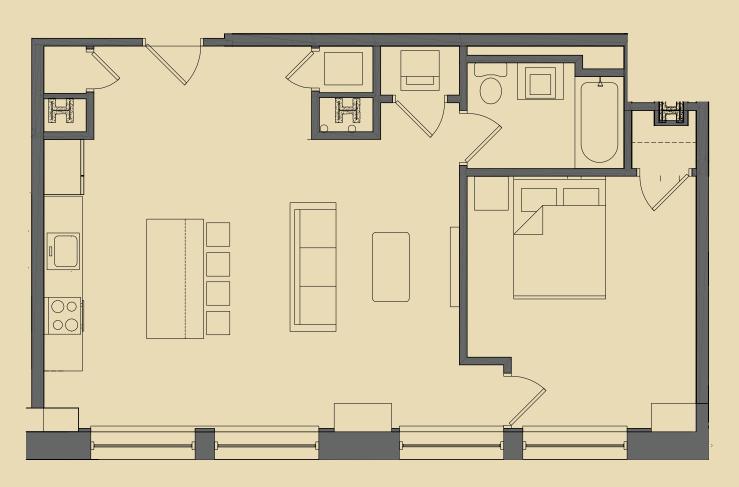

overlooking the Market St. Bridge and Public Square, with breathtaking views of the Susquehanna River and Wyoming Valley. Just steps away from Public Square in the heart of downtown, The Bank is neighbor to multiple thriving retail stores and offices ranging from government to medical industries.

## Building Amenities

- Reserved Parking Space
   in Secured Garage
- Secure building access for residents
- Grand historic granite lobby
- Secured mail and package room
- Washer & Dryer Included

- Individually controlled heat and AC
- Modern Kitchen including Stainless Steel appliances
- Oversized windows
- Hi Speed Cable and Internet Hookup
- KIZ Approved

8 West Market Street Wilkes-Barre PA 18702 570-825-4888 thebankdowntown.com



## 710



## 725 Square Feet 1 Bedroom 1 Full Bathroom