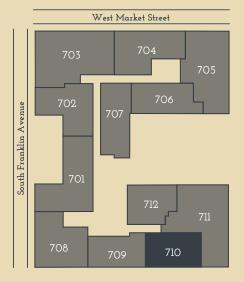

ll overlooking the Market St. Bridge and Public Square, with breathtaking views of the Susquehanna River and Wyoming Valley. Just steps away from Public Square in the heart of downtown, The Bank is neighbor to multiple thriving retail stores and offices ranging from government to medical industries.

## Building Amenities

- Reserved Parking Space
   in Secured Garage
- Secure building access for residents
- Grand historic granite lobby
- Secured mail and package room
- Washer & Dryer Included

- Individually controlled heat and AC
- Modern Kitchen including Stainless Steel appliances
- Oversized windows
- Hi Speed Cable and Internet Hookup
- KIZ Approved

8 West Market Street Wilkes-Barre PA 18702 570-825-4888 thebankdowntown.com



## 710



## 725 Square Feet 1 Bedroom 1 Full Bathroom